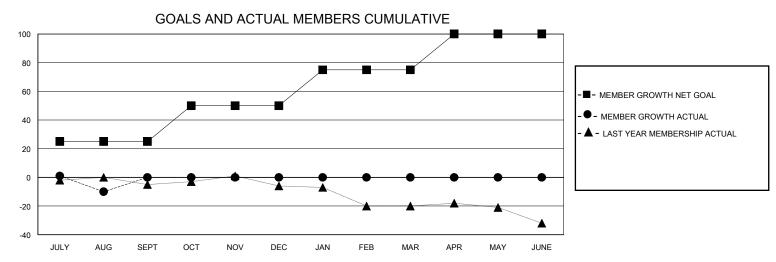

## District 5M 1

Results as of: 9/30/2024

| GMT:          |               | GMT CA      |               |                       |                         |                         |                                                    |  |
|---------------|---------------|-------------|---------------|-----------------------|-------------------------|-------------------------|----------------------------------------------------|--|
| Clubs         |               |             |               | Members               |                         |                         |                                                    |  |
|               | RESULTS FOR   | R 2024-2025 |               | RESULTS FOR 2024-2025 |                         |                         |                                                    |  |
| QUARTER       | NEW CLUB GOAL | NEW CLUBS   | DROPPED CLUBS | QUARTER ME            | MBER GROWTH NET<br>GOAL | MEMBER GROWTH<br>ACTUAL | DROPPED<br>MEMBERS ACTUAL<br>(including transfers) |  |
| JULY/AUG/SEPT | 0             | 0           | 0             | JULY/AUG/SEPT         | 25                      | 34                      | 32                                                 |  |
| OCT/NOV/DEC   | 0             | 0           | 0             | OCT/NOV/DEC           | 25                      | 0                       | 0                                                  |  |
| JAN/FEB/MAR   | 0             | 0           | 0             | JAN/FEB/MAR           | 25                      | 0                       | 0                                                  |  |
| APR/MAY/JUNE  | 1             | 0           | 0             | APR/MAY/JUNE          | 25                      | 0                       | 0                                                  |  |